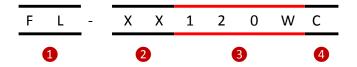

## **Product Selection Guide:**

| Part No.   | Beam Angle | Total Lumens | ССТ        | Color      | CRI      |
|------------|------------|--------------|------------|------------|----------|
| FL-WW120WC | 120º       | 1550±5%      | 2700-3500K | Warm White | ≧70      |
| FL-W120WC  | 120º       | 1600±5%      | 5500-6500K | White      | <u> </u> |

| 1 | FL:   | Product Type.                |  |
|---|-------|------------------------------|--|
| 2 | XX:   | WW- Warm White W- White      |  |
| 3 | 120W: | The single LED power is 120W |  |
| 4 | C:    | AC100-240V                   |  |