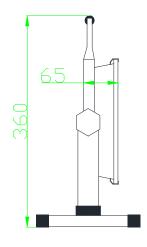

# **Product Dimensions:**

### Notes:

- 1. All dimensions unit in mm
- 2. Tolerances are  $\pm 0.5$ mm unless otherwise noted.