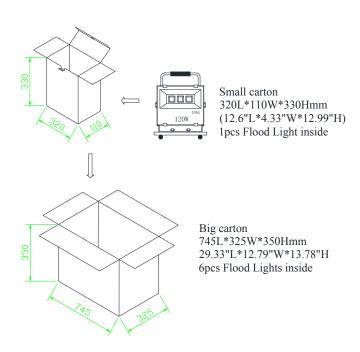

|                 |

## **Product Selection Guide:**

| Part No.   | Beam Angle | Total Lumens | ССТ        | Color      | CRI      |
|------------|------------|--------------|------------|------------|----------|
| FL-WW120WC | 120º       | 1550±5%      | 2700-3500K | Warm White | ≧70      |
| FL-W120WC  | 120º       | 1600±5%      | 5500-6500K | White      | <u> </u> |



| 1 | FL:   | Product Type.                |  |
|---|-------|------------------------------|--|
| 2 | XX:   | WW- Warm White W- White      |  |
| 3 | 120W: | The single LED power is 120W |  |
| 4 | C:    | AC100-240V                   |  |

# **Product Dimensions:**





### Notes:

- 1. All dimensions unit in mm
- 2. Tolerances are  $\pm 0.5$ mm unless otherwise noted.

## **Package Dimension:**



## **Installation Instructions and Warnings:**

- Turn off power before inspection, installation, or removal.
- Not for use where exposed to the weather
- Do not use in totally enclosed fixtures.
- Not for use with dimmers.
- Please make sure to use a suitable adapter. Please mind the minimum load of your adapter.

#### Notes

The part number, type, and specifications mentioned in this document are subject to future change and improvement without notice. Before production usage customer should refer to the latest datasheet for the updated specifications.