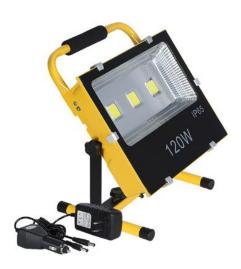

#### **Features:**

- Rechargeable flood lights, also in the car to charge the use of.
- Life time 3 to 4 hours.
- Provide120º beam angles.
- · Portable, easy to use.
- Low Power Consumption: Less than 60 Watts.
- Long lifetime: 25000 hours (L<sub>70</sub>).
   Sturdy Construction:
- UV Stabilized toughened glass and Aluminum alloy Lamp Base.
- High CRI: 70-85.
- Correlated Color Temperature:2700-6500K.
- Operating temperature: -20°C~+60°C.
- 100-240V AC input.
- DC8.4V/1A input to lights.
- Battery capacity: 7.4V 6600mAh.
- Battery: 18650.

# **Product Specifications:**

| Diffuser                  | Toughened glass |
|---------------------------|-----------------|
| Input Voltage             | 100-240V AC     |
| IP                        | IP65            |
| Wattage                   | 120W            |
| Power Factor              |                 |
| Operating frequency       | 50-60Hz         |
| Operating Temperature     | -20°C ∽ +60°C   |
| Storage Temperature       | -30°C ∽ +70°C   |
| Net Weight per piece (Kg) | 2.6             |
| Certifications            | RoHS Compliant  |
|                           |                 |