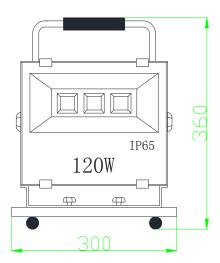

# **Product Dimensions:**

### Notes:

- 1. All dimensions unit in mm
- 2. Tolerances are  $\pm 0.5$ mm unless otherwise noted.