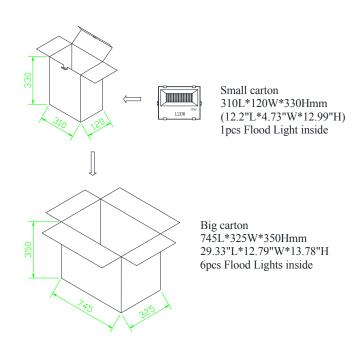

Selection Guide:**

| Part No.      | Beam Angle | Total Lumens | ССТ        | Color      | CRI |
|---------------|------------|--------------|------------|------------|-----|
| FL-WW120WF-SL | 120º       | 1500±5%      | 2700-3500K | Warm White | ≧70 |
| FL-W120WF-SL  | 120⁰       | 1600±5%      | 5500-6500K | White      | ≧70 |



### **Data Sheet**

| 1 | FL:   | Product Type.                |  |
|---|-------|------------------------------|--|
| 2 | XX:   | WW- Warm White W- White      |  |
| 3 | 120W: | The single LED power is 120W |  |
| 4 | F:    | DC9V                         |  |
| 5 | SL:   | Solar floodlights            |  |

## **Product Dimensions:**



#### Notes:

- 1. All dimensions unit in mm
- 2. Tolerances are  $\pm 0.5$ mm unless otherwise noted.

## Package Dimension:



### **Installation Instructions and Warnings:**

- Turn off power before inspection, installation, or removal.
- Not for use where exposed to the weather
- Do not use in totally enclosed fixtures.
- Not for use with dimmers.
- Please make sure to use a suitable adapter. Please mind the minimum load of your adapter.

#### Notes:

The part number, type, and specifications mentioned in this document are subject to future change and improvement without notice. Before production usage customer should refer to the latest datasheet for the updated specifications.