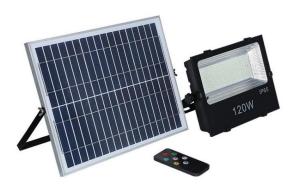

#### **Features:**

- Solar floodlights.
- Life time 10 to 12 hours.
- Charging time: 6 to 8 hours.
- Provide120º beam angles.
- Portable, easy to use.
- Low Power Consumption: Less than 60 Watts.
- Long lifetime: 25000 hours (L<sub>70</sub>).
  Sturdy Construction:
- UV Stabilized toughened glass and Aluminum alloy Lamp Base.
- High CRI: 70-85.
- Correlated Color Temperature:2700-6500K.
- Operating temperature: -20°C~+60°C.
- 9V DC input.
- Solar Panel:9V20W.
- Battery Capacity: 6.4V 10000mAh.
- Battery: Lithium iron phosphate battery.

#### **Benefits:**

- Energy Cost Savings:
  Over 60% Compared to Incandescent.
- Solid-State:
   High-Shock & High-Vibration Resistant,

  Both Electrical and Mechanical
- Energy Cost Savings:
- Eco-Friendly: No Mercury, No Lead Content
- No Hazardous Emissions:
  - No UV or IR Radiation
- Constant Light Output:
  Even Lighting, Non-Halation

### **Applications:**

- Roadside lighting
- Night construction
- Courtyard lighting
- Emergency lighting
- Other light sources.