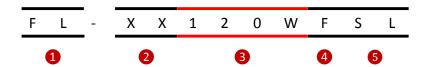

### **Data Sheet**

| 1 | FL:   | Product Type.                |  |
|---|-------|------------------------------|--|
| 2 | XX:   | WW- Warm White W- White      |  |
| 3 | 120W: | The single LED power is 120W |  |
| 4 | F:    | DC9V                         |  |
| 5 | SL:   | Solar floodlights            |  |