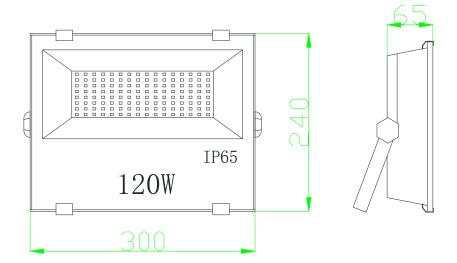

## **Product Specifications:**

| Diffuser                  | Toughened glass |
|---------------------------|-----------------|
| Input Voltage             | 9V DC           |
| IP                        | IP65            |
| Wattage                   | 120W            |
| Power Factor              |                 |
| Operating frequency       | 50-60Hz         |
| Operating Temperature     | -20°C ∽ +60°C   |
| Storage Temperature       | -30°C ∽ +70°C   |
| Net Weight per piece (Kg) | 2.6             |
| Certifications            | RoHS Compliant  |
| Lights size               | 300*65*240mm    |
| Solar panel size          | 450*350*18mm    |
|                           |                 |

## **Product Dimensions:**

#### Notes:

- 1. All dimensions unit in mm
- 2. Tolerances are  $\pm 0.5$ mm unless otherwise noted.