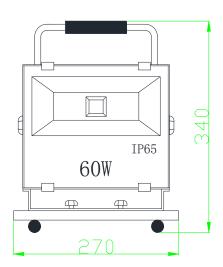

# **Product Dimensions:**

#### Notes:

- 1. All dimensions unit in mm
- 2. Tolerances are  $\pm 0.5$ mm unless otherwise noted.