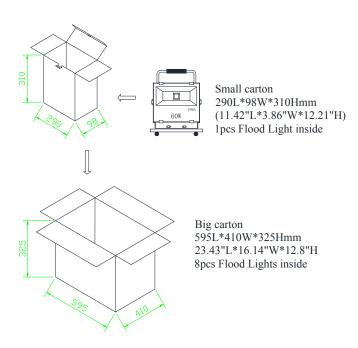

| Certifications            | RoHS Compliant  |

## **Product Selection Guide:**

| Part No.  | Beam Angle | Total Lumens | ССТ        | Color      | CRI         |
|-----------|------------|--------------|------------|------------|-------------|
| FL-WW60WC | 120º       | 750±5%       | 2700-3500K | Warm White | ≧70         |
| FL-W60WC  | 120º       | 800±5%       | 5500-6500K | White      | <u>≥</u> 70 |



| 0 | FL:  | Product Type.               |  |
|---|------|-----------------------------|--|
| 2 | XX:  | WW- Warm White W- White     |  |
| 3 | 60W: | The single LED power is 60W |  |
| 4 | C:   | AC100-240V                  |  |

# **Product Dimensions:**





#### Notes:

- 1. All dimensions unit in mm
- 2. Tolerances are  $\pm 0.5$ mm unless otherwise noted.

# Package Dimension:



## **Installation Instructions and Warnings:**

- Turn off power before inspection, installation, or removal.
- Not for use where exposed to the weather
- Do not use in totally enclosed fixtures.
- Not for use with dimmers.
- Please make sure to use a suitable adapter. Please mind the minimum load of your adapter.

#### Notes

The part number, type, and specifications mentioned in this document are subject to future change and improvement without notice. Before production usage customer should refer to the latest datasheet for the updated specifications.