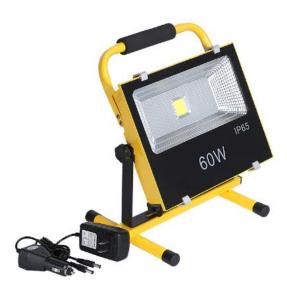

#### **Features:**

- Rechargeable flood lights, also in the car to charge the use of.
- Life time 3 to 4 hours.
- Provide120º beam angles.
- Portable, easy to use.
- Low Power Consumption: Less than 60 Watts.
- Long lifetime: 25000 hours (L<sub>70</sub>).
   Sturdy Construction:
- UV Stabilized toughened glass and Aluminum alloy Lamp Base.
- High CRI: 70-85.
- Correlated Color Temperature:2700-6500K.
- Operating temperature: -20°C~+60°C.
- 100-240V AC input.
- DC8.4V/500mA input to lights.
- Battery capacity: 7.4V 4000mAh.
- Battery: 18650.

## **Product Specifications:**

| Diffuser                  | Toughened glass |
|---------------------------|-----------------|
| Input Voltage             | 100-240V AC     |
| IP                        | IP65            |
| Wattage                   | 60W             |
| Power Factor              |                 |
| Operating frequency       | 50-60Hz         |
| Operating Temperature     | -20°C ∽ +60°C   |
| Storage Temperature       | -30°C ∽ +70°C   |
| Net Weight per piece (Kg) | 2.13            |
| Certifications            | RoHS Compliant  |