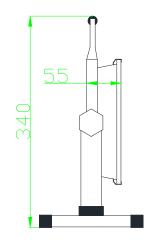

# **Product Dimensions:**

#### Notes:

- 1. All dimensions unit in mm
- 2. Tolerances are  $\pm 0.5$ mm unless otherwise noted.