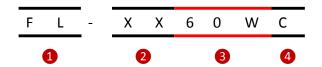

## **Product Selection Guide:**

| Part No.  | Beam Angle | Total Lumens | ССТ        | Color      | CRI         |
|-----------|------------|--------------|------------|------------|-------------|
| FL-WW60WC | 120º       | 750±5%       | 2700-3500K | Warm White | ≧70         |
| FL-W60WC  | 120º       | 800±5%       | 5500-6500K | White      | <u>≥</u> 70 |

| 0 | FL:  | Product Type.               |  |
|---|------|-----------------------------|--|
| 2 | XX:  | WW- Warm White W- White     |  |
| 3 | 60W: | The single LED power is 60W |  |
| 4 | C:   | AC100-240V                  |  |