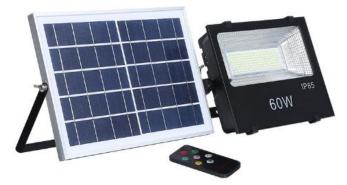

## FL-XX60WI-SL DC5V, 60W

#### Features:

- Solar floodlights.
- Life time 10 to 12 hours.
- Charging time: 6 to 8 hours.
- Provide120<sup>o</sup> beam angles.
- Portable, easy to use.
- Low Power Consumption: Less than 60 Watts.
- Long lifetime: 25000 hours (L<sub>70</sub>). Sturdy Construction:
- UV Stabilized toughened glass and Aluminum alloy Lamp Base.
- High CRI: 70-85.
- Correlated Color Temperature:2700-6500K.
- Operating temperature: -20°C~+60°C.
- 5V DC input.
- Solar Panel:5V15W.
- Battery Capacity: 3.2V 10000mAh.
- Battery: Lithium iron phosphate battery.

#### **Benefits:**

- Energy Cost Savings: Over 60% Compared to Incandescent.
- Solid-State: High-Shock & High-Vibration Resistant, Both Electrical and Mechanical
- Energy Cost Savings:
- Eco-Friendly: No Mercury, No Lead Content
- No Hazardous Emissions: No UV or IR Radiation
- Constant Light Output: Even Lighting, Non-Halation

## **Applications:**

- Roadside lighting
- Night construction
- Courtyard lighting
- Emergency lighting
- Other light sources.