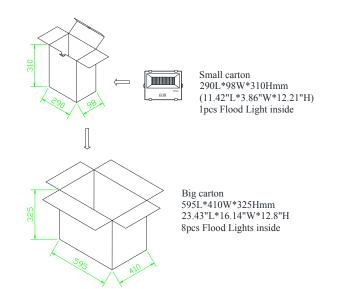

#### Notes:

- 1. All dimensions unit in mm
- 2. Tolerances are  $\pm 0.5$ mm unless otherwise noted.

Package Dimension: