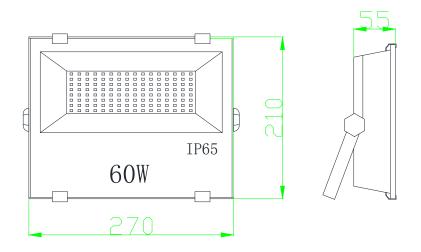

# **Product Specifications:**

| Diffuser                  | Toughened glass |
|---------------------------|-----------------|
| Input Voltage             | 5V DC           |
| IP                        | IP65            |
| Wattage                   | 60W             |
| Power Factor              |                 |
| Operating frequency       | 50-60Hz         |
| Operating Temperature     | -20°C ∽ +60°C   |
| Storage Temperature       | -30°C ∽ +70°C   |
| Net Weight per piece (Kg) | 2.1             |
| Certifications            | RoHS Compliant  |
| Lights size               | 270*55*210mm    |
| Solar panel size          | 385*345*18mm    |
|                           |                 |

## **Product Dimensions:**

#### Notes:

- 1. All dimensions unit in mm
- 2. Tolerances are  $\pm 0.5$ mm unless otherwise noted.

Package Dimension: