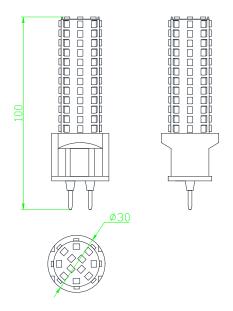

## **Product Dimensions:**

#### Notes:

- 1. All dimensions unit in mm
- 2. Tolerances are  $\pm 0.5$ mm unless otherwise noted.