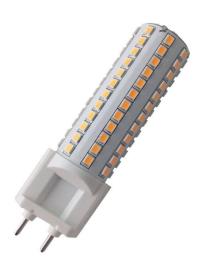

#### **Features:**

- No UV or IR light radiation.
- Provide 360º beam angles.
- Easy Installation: Using Existing G12 Fixture.
- Low Power Consumption: Less than 10 Watts.
- Long lifetime: 25000 hours (L<sub>70</sub>).
  - Sturdy Construction:
- PC and aluminium alloy lamp Shell.
- High CRI: 70-85.
- Correlated Color Temperature: 2700-6500K.
- Operating temperature: -20°C~+60°C.
- 85-265V AC input.
- LED Type:2835 LED/108PCS.

# **Product Specifications:**

| Lens                      | PC              |
|---------------------------|-----------------|
| Lamp Shell                | Aluminium Alloy |
| Input Voltage             | 85-265V AC      |
| Base Type                 | G12             |
| Wattage                   | 10W             |
| Power Factor              | PF≧0.8          |
| Operating frequency       | 50-60Hz         |
| Operating Temperature     | -20°C ∽ +60°C   |
| Storage Temperature       | -30°C ∽ +60°C   |
| Net Weight per piece (Kg) | 0.05Kg          |
| Certifications            | RoHS Compliant  |
|                           |                 |