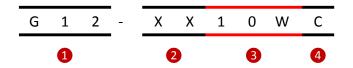

| 0 | G12: | Product Type.               |  |
|---|------|-----------------------------|--|
| 2 | XX:  | W-White, WW- Warm White     |  |
| 3 | 10W: | The single LED power is 10W |  |
| 4 | C:   | AC85-265V                   |  |