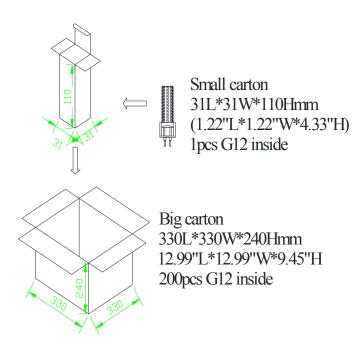

| RoHS Compliant  |
|                           |                 |

# **Product Selection Guide:**

| Part No.   | Beam Angle | Total Lumens | ССТ        | Color      | CRI |
|------------|------------|--------------|------------|------------|-----|
| G12-WW10WC | 360⁰       | 900±5%       | 2700-3500K | Warm White | ≧70 |
| G12-W10WC  | 360⁰       | 1000±5%      | 6000-6500K | White      | ≧70 |



| 0 | G12: | Product Type.               |  |
|---|------|-----------------------------|--|
| 2 | XX:  | W-White, WW- Warm White     |  |
| 3 | 10W: | The single LED power is 10W |  |
| 4 | C:   | AC85-265V                   |  |

## **Product Dimensions:**



#### Notes:

- 1. All dimensions unit in mm
- 2. Tolerances are  $\pm 0.5$ mm unless otherwise noted.

### **Package Dimension:**



#### **Installation Instructions and Warnings:**

- Turn off power before inspection, installation, or removal.
- Not for use where exposed to the weather
- Do not use in totally enclosed fixtures.
- Not for use with dimmers.
- Please make sure to use a suitable adapter. Please mind the minimum load of your adapter.

#### Notes:

The part number, type, and specifications mentioned in this document are subject to future change and improvement without notice. Before production usage customer should refer to the latest datasheet for the updated specifications.