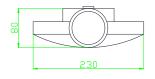

## **Product Dimensions:**

#### Notes:

- 1. All dimensions unit in mm
- 2. Tolerances are  $\pm 0.5$ mm unless otherwise noted.

Package Dimension: