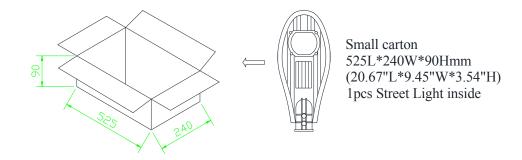

## **Product Dimensions:**

#### Notes:

- 1. All dimensions unit in mm
- 2. Tolerances are  $\pm 0.5$ mm unless otherwise noted.

Package Dimension: