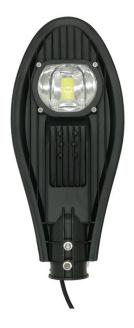

## SL-XX30WC AC90-265V, 30W

## Features:

- No UV or IR light radiation.
- Provide 140<sup>o</sup> beam angles.
- Easy Installation.
- Low Power Consumption: Less than 30 Watts.
- Long lifetime: 25000 hours (L<sub>70</sub>). Sturdy Construction:
- UV Stabilized toughened glass and Aluminum alloy Lamp Base.
- High CRI: 70-85
- Correlated Color Temperature:2700-6500K.
- Operating temperature: -20°C~+60°C.
- 90-265V AC input.
- Protection grade:IP65.

## **Benefits:**

- Energy Cost Savings: Over 60% Compared to Incandescent.
  Solid-State:
- High-Shock & High-Vibration Resistant, Both Electrical and Mechanical
- Energy Cost Savings:
- Eco-Friendly: No Mercury, No Lead Content
- No Hazardous Emissions: No UV or IR Radiation
- Constant Light Output: Even Lighting, Non-Halation

## **Applications:**

- Street /Parking lot lighting.
- park, sculpture and national green
- lighting project
- Tourist attractions lighting
- Green area lighting.
- The building elevation of lighting
- Other Lighting