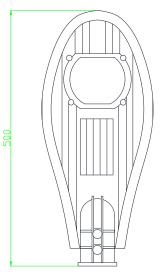

## **Product Dimensions:**

#### Notes:

- 1. All dimensions unit in mm
- 2. Tolerances are  $\pm 0.5$ mm unless otherwise noted.

Package Dimension: