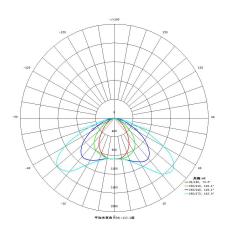

## Features:

- No UV or IR light radiation.
- Provide 140<sup>o</sup> beam angles.
- Easy Installation.
- Low Power Consumption: Less than 30 Watts.
- Long lifetime: 25000 hours (L<sub>70</sub>). Sturdy Construction:
- UV Stabilized toughened glass and Aluminum alloy Lamp Base.
- High CRI: 70-85
- Correlated Color Temperature:2700-6500K.
- Operating temperature: -20°C~+60°C.
- 90-265V AC input.
- Protection grade:IP65.

## **Product Selection Guide:**

| Part No.  | Beam Angle | Total Lumens   | ССТ        | Color      | CRI |
|-----------|------------|----------------|------------|------------|-----|
| SL-WW30WC | 140º       | 2900±5%        | 2700-3500K | Warm White | ≧70 |
| SL-W30WC  | 140º       | 3000±5%        | 5500-6500K | White      | ≧70 |
|           |            |                |            |            |     |
|           |            |                |            |            |     |
|           |            |                |            |            |     |
|           | S L        | - <u>x x</u> 3 | 80W        | С          |     |
|           | 1          | 2              | 3          | 4          |     |
|           |            |                |            |            |     |